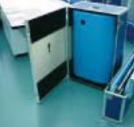

Storage space Inside the corpus there are two spacious compartments: each H:40 cm x T:33cm. The opening width of the door is 42 cm. Cables for computers, etc. can be elegantlyled out of the base through the corpus.