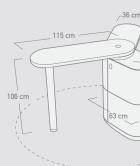

Storage space Inside the corpus there are two spacious compartments: each H:40 cm x T:33cm. The opening width of the door is 42 cm. Cables for computers, etc. can be elegantlyled out of the base through the corpus.

Ergonomically perfect Total height 106 cm.