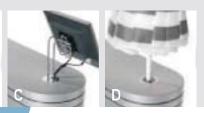

B Brochure holder A4 D Sunshade holder E Fan kit. 12 volts

- A Display holder + display + Duplex promotion display, whitecircle Ø40 c, without graphic C Holder for 15"/17"/19" TFT monitors
- F Flush-pull lock, lockable, chrome-plated

Colours and sign 3D COUNTER incorporate design of companies and institutions.