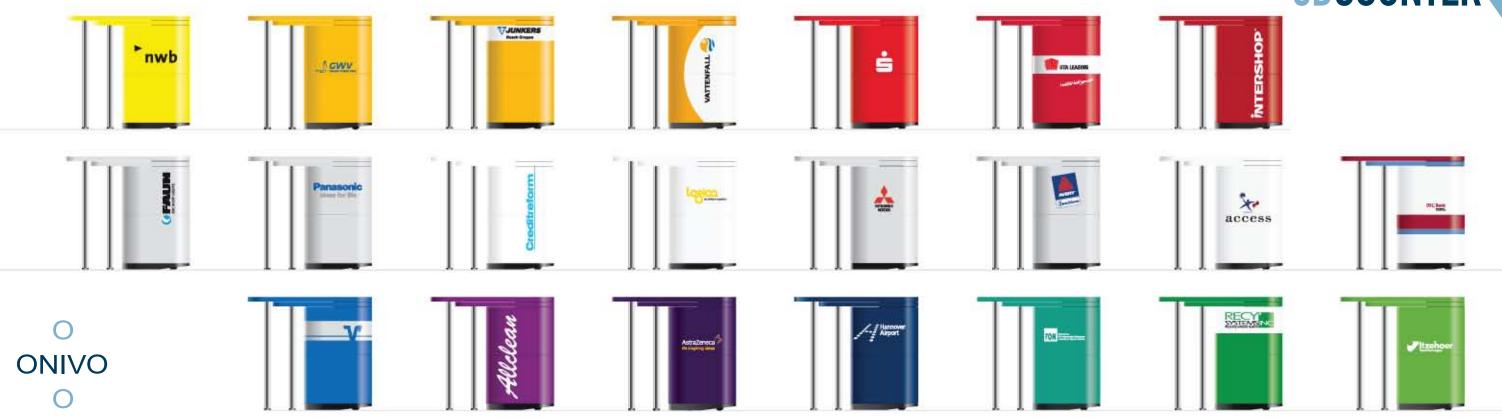

- A Display holder + display + Duplex promotion display, whitecircle Ø40 c, without graphic C Holder for 15"/17"/19" TFT monitors
- F Flush-pull lock, lockable, chrome-plated

Colours and sign 3D COUNTER incorporate design of companies and institutions.

### Surface

Coating with Alexit<sup>®</sup>-Micro-structure provides 3D COUNTER with an opticallyand haptically high-clasBesides the standard colours: red, silver,and white, individual colour wishes can berealized within the RAL colour map. Graphics 3D COUNTER can be designedindividually. Visualizations show the designbeforehand.