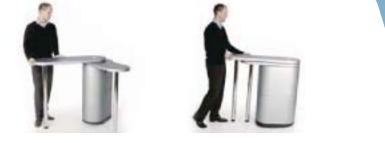

## Starting at 2999\$

By turning the desk tops you can change and refix the setup at any time you want by means of a star-shaped knob in the corpus. As shown on the left, 3D COUNTER can be rolled away: justtilt it slightly and you're already moving it guickly over shortdistances. Images in the standard colour of silver.

### Fit in Mobile Marketing

Packed in our set of bags 3D COUNTER travels with you in your car, can be rolled along like a suitcase and is put together without tools.

**3D COUNTER** 

- Plastic polyurethane
- Steel, chrome-plated