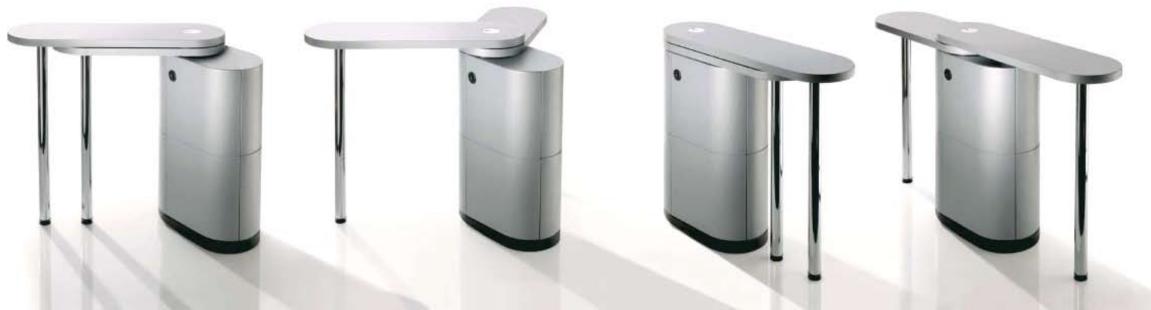

## Starting at 2999\$

By turning the desk tops you can change and refix the setup at any time you want by means of a star-shaped knob in the corpus. As shown on the left, 3D COUNTER can be rolled away: justtilt it slightly and you're already moving it guickly over shortdistances. Images in the standard colour of silver.

### Diversity in no time at all

Whether the focus of your consultancy is while standing, elegant counters or a chic sideboard at the wall - 3D COUNTER is the system that adapts to changing requirements effortlessly.

### Surface

Coating with Alexit<sup>®</sup>-Micro-structure provides 3D COUNTER with an opticallyand haptically high-clasBesides the standard colours: red, silver,and white, individual colour wishes can berealized within the RAL colour map. Graphics 3D COUNTER can be designedindividually. Visualizations show the designbeforehand.