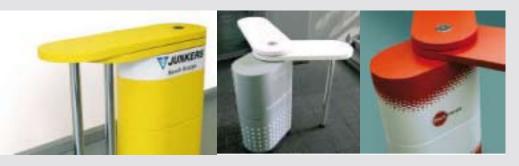

## Starting at 2999\$

By turning the desk tops you can change and refix the setup at any time you want by means of a star-shaped knob in the corpus. As shown on the left, 3D COUNTER can be rolled away: justtilt it slightly and you're already moving it guickly over shortdistances. Images in the standard colour of silver.

### Diversity in no time at all

Whether the focus of your consultancy is while standing, elegant counters or a chic sideboard at the wall - 3D COUNTER is the system that adapts to changing requirements effortlessly.