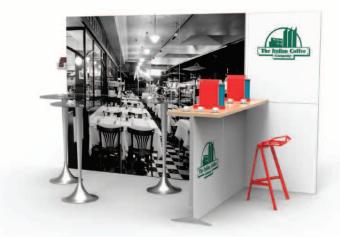

Example

Elements outside of Clever Frame or Promot offer have to be purchased separately. Some sets require purchasing additional elements.

07 — Coffee shop Example