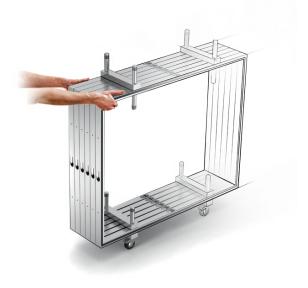

#### 01— MOBILE AND EASY TO TRANSPORT

Clever Frame® is a system of lightweight, sound aluminium frames to be comfortably carried on a trolley and easily transported in an estate car.

#### 02—INTUITIVE MOUNTING WITHOUT ANY TOOLS

You can connect the frames of Clever Frame® with special connectors, not using any tools. You can provide it with a number of accessories and extend the system when necessary.