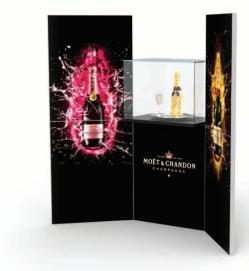

#### 13 — Beverage sales stand Example

Elements outside of Clever Frame or Promot offer have to be purchased separately. Some sets require purchasing additional elements.