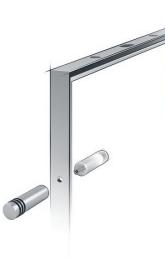

#### 02—INTUITIVE MOUNTING WITHOUT ANY TOOLS

You can connect the frames of Clever Frame® with special connectors, not using any tools. You can provide it with a number of accessories and extend the system when necessary.