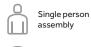

### WHAT DO YOU GET IN A HANDY SET?

Promo 1 set includes a number of elements which you can use as building blocks. All of them fit into a box of following dimensions: 125 x 70 x 50 cm. You can add accessories or new elements at any time.

#### CONTENTS:

Trolley and PROMO1 top 75×50 cm