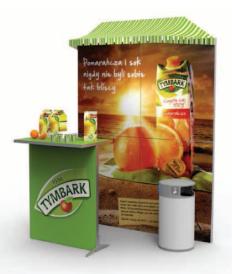

#### 13 — Beverage sales stand Example

Elements outside of Clever Frame or Promot offer have to be purchased separately. Some sets require purchasing additional elements.