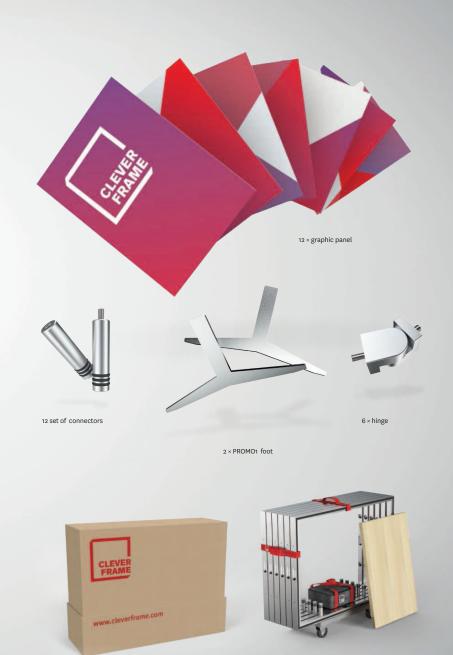

### WHAT DO YOU GET IN A HANDY SET?

Promo 1 set includes a number of elements which you can use as building blocks. All of them fit into a box of following dimensions: 125 x 70 x 50 cm. You can add accessories or new elements at any time.

#### CONTENTS:

Trolley and PROMO1 top 75×50 cm

### THE ABILITIES OF YOUR PROMO 1<sup>®</sup>? **SEE READY-TO-BUILD PROJECTS!**

Download detailed projects: www.promo-1.eu

-19

-20

— 15

-21

-22

—23