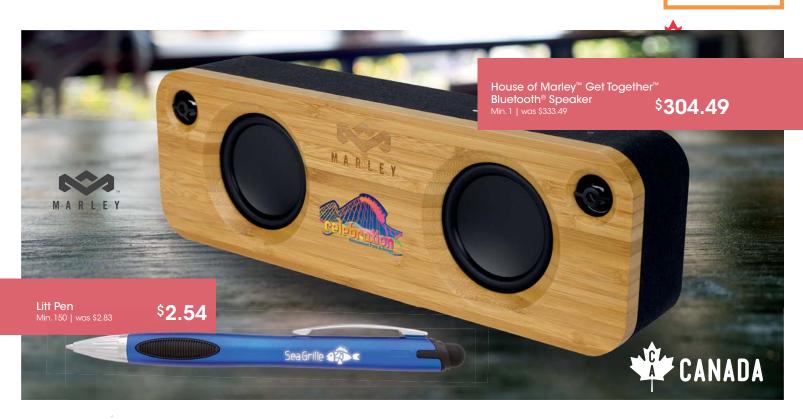

#### **TECHNOLOGY**

## CYCLE 1 2018 SPECIAL OFFERS Offers valid through May 15, 2018.

Bity Buds Min. 250 | was \$2.89

\$2.02

Crank It Up Wireless Bluetooth® Speaker Min. 25 | was \$21.90

\$16.04

### WRITING INSTRUMENTS

## CYCLE 1 2018 SPECIAL OFFERS Offers valid through May 15, 2018.

# FREE Set-Up and 2-Color Barrel Imprint on Writing Instruments!\*