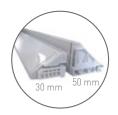

# Reflexion

New angled channel bars

Thinner for a more compact transportation (30 mm thick instead of 50 mm).