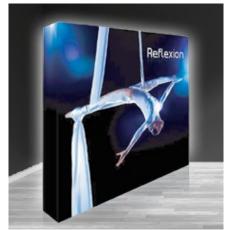

## New traceability system

Over the years, our Reflexion stand has gone through many changes: straight or curved, backlit with standard bars or angled bars, with TV and shelving... Which means reprinting a graphic very complex.