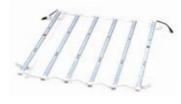

# Reflexion

New angled channel bars

Thinner for a more compact transportation (30 mm thick instead of 50 mm).

# **New LED strips**

With baffles for better light diffusion.

Section of 1x1

Bag included.
Can contain one x3 curtain
(in 3 sections) and a transformer.