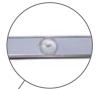

# **New LED strips**

With baffles for better light diffusion.

Section of 1x1

Bag included.
Can contain one x3 curtain
(in 3 sections) and a transformer.