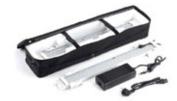

# **New LED strips**

With baffles for better light diffusion.

Section of 1x1

Bag included.
Can contain one x3 curtain
(in 3 sections) and a transformer.