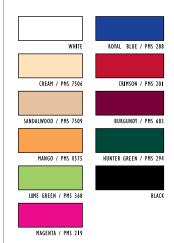

#### **UP TO 4 PMS COLORS**

- Up to four PMS ink colors
- Made 28" high for 30" high tables
- Image size up to 48" x 20", centered on front panel
- No gradients or half tones
- Choose from 36 fabric colors

#### **FULL COVERAGE**

- CMYK Full Coverage
- Made 28" high for 30" high tables and 40" high for 42" tables
- Image size is unlimited
- Available in Economy (falls to the floor on three sides with a 6" drop in the back).
- All products printed on white fabric

#### **UP TO 4 PMS COLORS**

- Up to four PMS ink colors
- Made 29" high for 30" high tables and 41" high for 42" tables
- Image size up to 48" x 20", centered on front panel
- No gradients or half tones
- · Choose from 36 fabric colors

#### **FULL COLOR FRONT PANEL**

48" x 20", centered on front panel

- CMYK digital print process
- Made 29" high for 30" high tables and 41" high for 42" tables
- Image size up to 48" x 20", centered on front panel
- Choose from 36 fabric colors

#### **FULL COLOR FRONT PANEL**

Unlimited image size on front panel

- CMYK digital print process
- Made 29" high for 30" high tables and 41" high for 42" tables
- Unlimited image size on front panel
- Front panel printed on white fabric
- Choose from 36 fabric colors

## **POLYESTER / SPANDEX COVERS**

The contemporary design fits over tables with no pinning or clips and the snug form fit eliminates wrinkling. Made from polyester/spandex blend, for safety. The covers are available in rectangles and rounds.

### **ADJUST 2 FIT**

COVER A 6' OR 8' TABLE WITH ONE THROW COVER!

- Contact us for sizes and printing methods
- Choose from 36 fabric colors

**STEP ONE** LIFT AND ATTACH VELCRO TABS

**STEP TWO** CREATE A FOLD