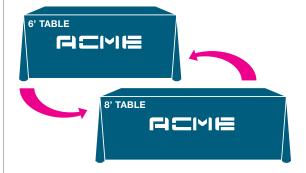

### **ADJUST 2 FIT**

COVER A 6' OR 8' TABLE WITH ONE THROW COVER!

- Contact us for sizes and printing methods
- Choose from 36 fabric colors

**STEP ONE** LIFT AND ATTACH VELCRO TABS

**STEP TWO** CREATE A FOLD