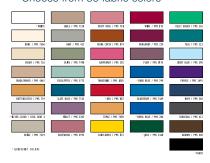

#### **UP TO 4 PMS COLORS**

- Up to four PMS ink colors
- Made 28" high for 30" high tables
- Image size up to 48" x 20", centered on front panel
- No gradients or half tones
- Choose from 36 fabric colors

#### **UP TO 4 PMS COLORS**

- Up to four PMS ink colors
- Made 29" high for 30" high tables and 41" high for 42" tables
- Image size up to 48" x 20", centered on front panel
- No gradients or half tones
- · Choose from 36 fabric colors