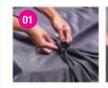

### **ADJUST 2 FIT**

COVER A 6' OR 8' TABLE WITH ONE THROW COVER!

- Contact us for sizes and printing methods
- Choose from 36 fabric colors

**STEP ONE** LIFT AND ATTACH VELCRO TABS

**STEP TWO** CREATE A FOLD