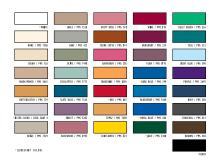

#### **UP TO 4 PMS COLORS**

- Up to four PMS ink colors
- Made 28" high for 30" high tables
- Image size up to 48" x 20", centered on front panel
- No gradients or half tones
- Choose from 36 fabric colors

### **ADJUST 2 FIT**

COVER A 6' OR 8' TABLE WITH ONE THROW COVER!

- Contact us for sizes and printing methods
- Choose from 36 fabric colors

**STEP ONE** LIFT AND ATTACH VELCRO TABS

**STEP TWO** CREATE A FOLD

#### **UP TO 4 PMS COLORS**

- Up to four PMS ink colors
- Made 29" high for 30" high tables and 41" high for 42" tables
- Image size up to 48" x 20", centered on front panel
- No gradients or half tones
- · Choose from 36 fabric colors