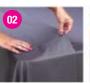

### **ADJUST 2 FIT**

COVER A 6' OR 8' TABLE WITH ONE THROW COVER!

- Contact us for sizes and printing methods
- Choose from 36 fabric colors

**STEP ONE** LIFT AND ATTACH VELCRO TABS

**STEP TWO** CREATE A FOLD

**STEP THREE** PULL FOLD OVER TO TABLE EDGE FOR A TAILORED FINISH