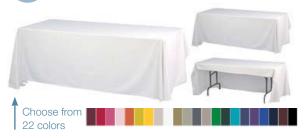

## 6' OR 8' THROW COVERS

A FAST AND ECONOMICAL WAY TO COVER YOUR TABLES AND OTHER EXHIBIT ITEMS. NO CLIPS NEEDED.

#### **UP TO 4 PMS COLORS**

- Up to four PMS ink colors
- Made 28" high for 30" high tables
- Image size up to 48" x 20", centered on front panel
- No gradients or half tones
- Choose from 36 fabric colors

#### **FULL COVERAGE**

- CMYK Full Coverage
- Made 28" high for 30" high tables and 40" high for 42" tables
- Image size is unlimited
- Available in Economy (falls to the floor on three sides with a 6" drop in the back).
- All products printed on white fabric