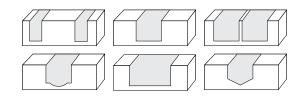

### **ADJUST 2 FIT**

COVER A 6' OR 8' TABLE WITH ONE THROW COVER!

- Contact us for sizes and printing methods
- Choose from 36 fabric colors

**STEP ONE** LIFT AND ATTACH VELCRO TABS

**STEP TWO** CREATE A FOLD

**STEP THREE** PULL FOLD OVER TO TABLE EDGE FOR A TAILORED FINISH