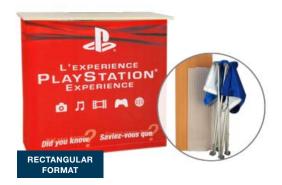

#### PODIUM STRETCHED FABRIC

- Compact and lightweight
- Easy to assemble

#### **PRICE INCLUDES**

Structure and graphic carrying case.