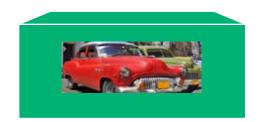

#### **FULL COVERAGE**

- CMYK Full Coverage
- Made 28" high for 30" high tables and 40" high for 42" tables
- Image size is unlimited
- Available in Economy (falls to the floor on three sides with a 6" drop in the back).
- All products printed on white fabric

#### **FULL COLOR FRONT PANEL**

48" x 20", centered on front panel

- CMYK digital print process
- Made 29" high for 30" high tables and 41" high for 42" tables
- Image size up to 48" x 20", centered on front panel
- Choose from 36 fabric colors

#### **FULL COLOR FRONT PANEL**

Unlimited image size on front panel

- CMYK digital print process
- Made 29" high for 30" high tables and 41" high for 42" tables
- Unlimited image size on front panel
- Front panel printed on white fabric
- Choose from 36 fabric colors