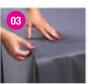

## 6' OR 8' THROW COVERS

A FAST AND ECONOMICAL WAY TO COVER YOUR TABLES AND OTHER EXHIBIT ITEMS. NO CLIPS NEEDED.

#### **UP TO 4 PMS COLORS**



- Up to four PMS ink colors
- Made 28" high for 30" high tables
- Image size up to 48" x 20", centered on front panel
- No gradients or half tones
- Choose from 36 fabric colors



#### **FULL COVERAGE**



- CMYK Full Coverage
- Made 28" high for 30" high tables and 40" high for 42" tables
- Image size is unlimited
- Available in Economy (falls to the floor on three sides with a 6" drop in the back).
- All products printed on white fabric

### **ADJUST 2 FIT**

COVER A 6' OR 8' TABLE WITH ONE THROW COVER!



- Contact us for sizes and printing methods
- Choose from 36 fabric colors







**STEP ONE** LIFT AND ATTACH VELCRO TABS

**STEP TWO** CREATE A FOLD

**STEP THREE** PULL FOLD OVER TO TABLE EDGE FOR A TAILORED FINISH





## FITTED SETS

FITTED SETS OFFER THE EASE OF SET-UP WITH A WELL-DESIGNED TAILORED FIT. NO CLIPS NEEDED.

#### **UP TO 4 PMS COLORS**



- Up to four PMS ink colors
- Made 29" high for 30" high tables and 41" high for 42" tables
- Image size up to 48" x 20", centered on front panel
- No gradients or half tones
- · Choose from 36 fabric colors



#### **FULL COLOR FRONT PANEL**

48" x 20", centered on front panel



- CMYK digital print process
- Made 29" high for 30" high tables and 41" high for 42" tables
- Image size up to 48" x 20", centered on front panel
- Choose from 36 fabric colors



#### **FULL COLOR FRONT PANEL**

Unlimited image size on