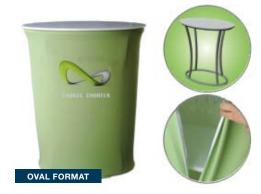

#### PODIUM STRETCHED FABRIC

- Compact and lightweight
- Easy to assemble

#### **PRICE INCLUDES**

Structure and graphic carrying case.