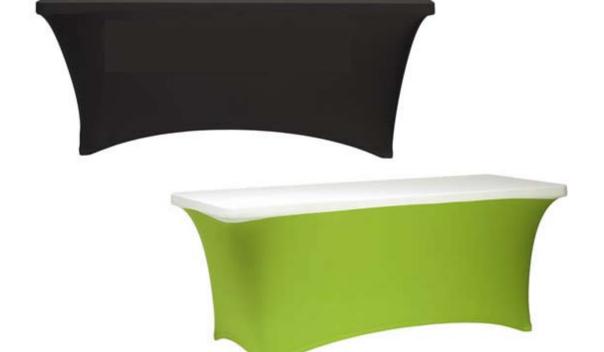

## **POLYESTER / SPANDEX COVERS**

The contemporary design fits over tables with no pinning or clips and the snug form fit eliminates wrinkling. Made from polyester/spandex blend, for safety. The covers are available in rectangles and rounds.

## FITTED SETS

FITTED SETS OFFER THE EASE OF SET-UP WITH A WELL-DESIGNED TAILORED FIT. NO CLIPS NEEDED.