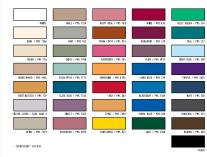

#### **UP TO 4 PMS COLORS**

- Up to four PMS ink colors
- Made 28" high for 30" high tables
- Image size up to 48" x 20", centered on front panel
- No gradients or half tones
- Choose from 36 fabric colors

#### **FULL COVERAGE**

- CMYK Full Coverage
- Made 28" high for 30" high tables and 40" high for 42" tables
- Image size is unlimited
- Available in Economy (falls to the floor on three sides with a 6" drop in the back).
- All products printed on white fabric

### **ADJUST 2 FIT**

COVER A 6' OR 8' TABLE WITH ONE THROW COVER!

- Contact us for sizes and printing methods
- Choose from 36 fabric colors

**STEP ONE** LIFT AND ATTACH VELCRO TABS

**STEP TWO** CREATE A FOLD

#### **UP TO 4 PMS COLORS**

- Up to four PMS ink colors
- Made 29" high for 30" high tables and 41" high for 42" tables
- Image size up to 48" x 20", centered on front panel
- No gradients or half tones
- · Choose from 36 fabric colors

#### **FULL COLOR FRONT PANEL**

48" x 20", centered on front panel

- CMYK digital print process
- Made 29" high for 30" high tables and 41" high for 42" tables
- Image size up to 48" x 20", centered on front panel
- Choose from 36 fabric colors

#### **FULL COLOR FRONT PANEL**

Unlimited image size on front panel

- CMYK digital print process
- Made 29" high for 30" high tables and 41" high for 42" tables
- Unlimited image size on front panel
- Front panel printed on white fabric
- Choose from 36 fabric colors