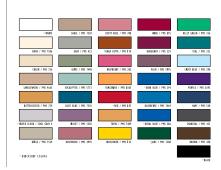

#### **UP TO 4 PMS COLORS**

- Up to four PMS ink colors
- Made 28" high for 30" high tables
- Image size up to 48" x 20", centered on front panel
- No gradients or half tones
- Choose from 36 fabric colors

#### **UP TO 4 PMS COLORS**

- Up to four PMS ink colors
- Made 29" high for 30" high tables and 41" high for 42" tables
- Image size up to 48" x 20", centered on front panel
- No gradients or half tones
- · Choose from 36 fabric colors